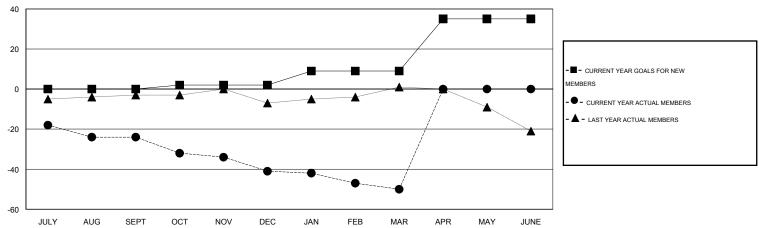

#### GOALS AND ACTUAL MEMBERS CUMULATIVE

| DROPPED CLUBS: 1 |    | 14 CLUBS OF 44 ADDED 1 OR MORE<br>NEW MEMBERS | GENDER DISTRIBUTION   MALE 580 (79.56%)   FEMALE 149 (20.44%) |    |
|------------------|----|-----------------------------------------------|---------------------------------------------------------------|----|
| DROPPED MEMBERS  |    |                                               |                                                               |    |
| DECEASED         | 6  | CLICK HERE FOR HEALTH                         | FAMILY LINIT MEMBERS                                          | 75 |
| CLUB CANCELLED   | 0  | ASSESSMENT DATA                               | FAMILY UNIT MEMBERS                                           |    |
| OTHER            | 65 |                                               | HEAD OF HOUSEHOLD                                             | 36 |
| TOTAL            | 71 |                                               | NON-HEAD OF HOUSEHOLD                                         | 39 |

# LOCATION ENGLAND

GMT CA 4

| Clubs                 |                  |                     |                            |                             | Members               |                    |                                  |                              |                             |
|-----------------------|------------------|---------------------|----------------------------|-----------------------------|-----------------------|--------------------|----------------------------------|------------------------------|-----------------------------|
| RESULTS FOR 2013-2014 |                  |                     |                            |                             | RESULTS FOR 2013-2014 |                    |                                  |                              |                             |
| QUARTER               | NEW CLUB<br>GOAL | ACTUAL NEW<br>CLUBS | ACTUAL<br>DROPPED<br>CLUBS | ACTUAL NET<br>GAIN/<br>LOSS | QUARTER               | NEW MEMBER<br>GOAL | ACTUAL TOTAL<br>MEMBERS<br>ADDED | ACTUAL<br>DROPPED<br>MEMBERS | ACTUAL NET<br>GAIN/<br>LOSS |
| JULY/AUG/SEPT         | 0                | 0                   | 1                          | -1                          | JULY/AUG/SEPT         | 0                  | 8                                | 32                           | -24                         |
| OCT/NOV/DEC           | 0                | 0                   | 0                          | 0                           | OCT/NOV/DEC           | 2                  | 4                                | 21                           | -17                         |
| JAN/FEB/MAR           | 0                | 0                   | 0                          | 0                           | JAN/FEB/MAR           | 7                  | 9                                | 18                           | -9                          |
| APR/MAY/JUNE          | 0                | 0                   | 0                          | 0                           | APR/MAY/JUNE          | 26                 | 0                                | 0                            | 0                           |